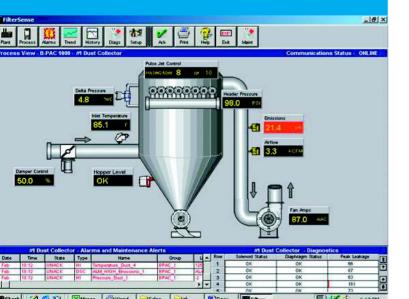

#### **Overall Plant View**

#### **Process Views**

#### **Analysis and Trending**

#### **Diagnostic Tools**

#### **Alarm Status and Logs**

**PLC & Instrument Interface** 