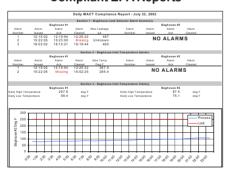

ort**

FilterWare also offers the latest information technology features including e-mail alarm notification, paging, instrument calibration monitoring and remote support. With remote support, the applications and engineering expertise of FilterSense and our industry partners is available periodically or 24/7.

Basic remote support includes periodic data analysis and recommendations for maintenance and EPA compliance. Comprehensive support utilizes industry partners to evaluate new filter media or to perform on-site maintenance such as filter change-outs.



#### **Overall Plant View**



#### **Process Views**



#### **Analysis and Trending**



#### **Diagnostic Tools**



#### **Alarm Status and Logs**



**PLC & Instrument Interface** 



## Reporting

#### **Compliant EPA Reports**



#### Stack Testing



# Automatic - Real-Time - Historical

# Process Data Logging



#### **Features**

- Up to 32 nodes and 64,000 tags
- Local or server based SQL database ("Data", "Alarms" and "Events" logged to SQL)
- User and administrator security levels
- Designed for process filtration, industrial ventilation and air pollution control systems (Single process or plant-wide)
- Industry standard I/O servers, integrated OPC and DDE servers
- Optional EPA MACT reports compliant to 40 CFR 63
- Optional custom process and maintenance reports
- Optional e-mail alarm notification, paging, instrument calibration monitoring, web reporting, terminal services, thin-clients, PDAs

#### System Requirements

Operating System: Windows XP with SP1

Windows 2000 Professional or Server

Recommended