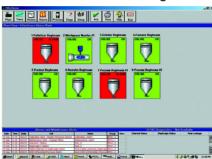

#### **Overall Plant View**

#### **Alarm Status and Logs**

**PLC & Instrument Interface** 