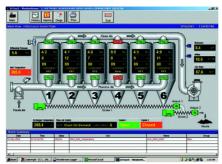

ate reports compliant to 40 CFR
- Eliminate manual record keeping and visual inspections
- Be a good neighbor, prevent costly EPA fines & shutdowns

### **Engineering & Remote Support**

FilterWare also offers the latest information technology features including e-mail alarm notification, paging, instrument calibration monitoring and remote support. With remote support, the applications and engineering expertise of FilterSense and our industry partners is available periodically or 24/7.

Basic remote support includes periodic data analysis and recommendations for maintenance and EPA compliance. Comprehensive support utilizes industry partners to evaluate new filter media or to perform on-site maintenance such as filter change-outs.



#### **Overall Plant View**



#### **Process Views**



#### **Analysis and Trending**



#### **Diagnostic Tools**



#### **Alarm Status and Logs**



**PLC & Instrument Interface** 



## Reporting

#### **Compliant EPA Reports**



#### Stack Testing



# Automatic - Real-Time - Historical

# Process Data Logging



#### **Features**

- Up to 32 nodes and 64,000 tags
- Local or server based SQL database ("Data", "Alarms" and "Events" logged to SQL)
- User and administrator security levels
- Designed for process filtration, industrial ventilation and air pollution control systems (Single process or plant-wide)
- Industry standard I/O servers, integrated OPC and DDE servers
- Optional EPA MACT reports compliant to 40 CFR 63
- Optional custom process and maintenance reports
- Optional e-mail alarm notification, paging, instrument calibration