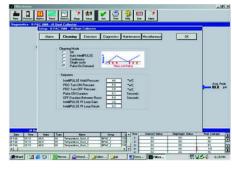

nes & shutdowns

### **Engineering & Remote Support**

FilterWare also offers the latest information technology features including e-mail alarm notification, paging, instrument calibration monitoring and remote support. With remote support, the applications and engineering expertise of FilterSense and our industry partners is available periodically or 24/7.

Basic remote support includes periodic data analysis and recommendations for maintenance and EPA compliance. Comprehensive support utilizes industry partners to evaluate new filter media or to perform on-site maintenance such as filter change-outs.



#### **Overall Plant View**



#### **Process Views**



#### **Analysis and Trending**



#### **Diagnostic Tools**



#### **Alarm Status and Logs**



**PLC & Instrument Interface** 



## Reporting

#### **Compliant EPA Reports**



#### Stack Testing



# Automatic - Real-Time - Historical

# Process Data Logging



#### **Features**

- Up to 32 nodes and 64,000 tags
- Local or server based SQL database ("Data", "Alarms" and "Events" logged to SQL)
- User and administrator security levels
- Designed for process filtration, industrial ventilation and air pollution control systems (Single process or plant-wide)
- Industry standard I/O servers, integrated OPC and DDE servers
- Optional EPA MACT reports compliant to 40 CFR 63
- Optional custom process and maintenance reports
- Optional e-mail alarm notification, paging, instrument calibration monitoring, web reporting, terminal services, thin-clients, PDAs

#### System Requirements

Operating System: Windows XP with SP1